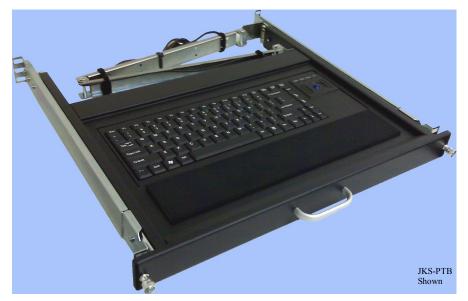

## JKS-XXX Rackmount Keyboard Shelf

- Available with USB ,PS2, Touchpad or Trackball keyboard
- Ergonomic Foam Wrist pad for comfort
- Industrial grade slides for durability
- European layout Multilanguage available with special order

## **Technical Specs**

Rail to Rail Slide Travel Signal Output Power Consumption MTBF Storage Temp. Operating Temp. Rack Weight Packaged Weight Keyboard Options 17.60" to 30.00" 16.80" USB or PS2 +5Vdc +/- 10%100mA max 1 Million Cycles -40°C to +70°C 0°C to +60°C 12.8 lbs 16.4 lbs USB Touchpad USB Trackball PS2 Trackball