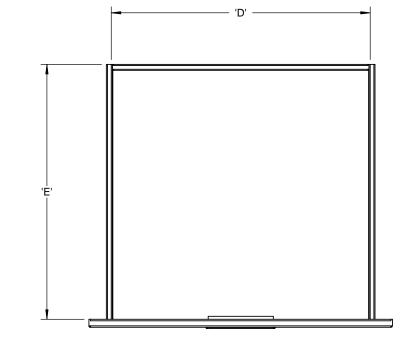

| FRONT PANEL SIZE |         | DRAWER DIMENSIONS |         |         | CATALOG  |
|------------------|---------|-------------------|---------|---------|----------|
| DIM 'A'          | DIM 'B' | DIM 'C'           | DIM 'D' | DIM 'E' | NUMBER   |
| 3.5"             | 19"     | 2.69"             | 16.12"  | 16"     | TDR-319  |
| 7"               | 19"     | 6"                | 16.12"  | 16"     | TDR-719  |
| 10.5"            | 19"     | 6"                | 16.12"  | 16"     | TDR-1019 |
| 3.5"             | 24"     | 2.69"             | 21.12"  | 16"     | TDR-324  |
| 7"               | 24"     | 6"                | 21.12"  | 16"     | TDR-724  |
| 10.5"            | 24"     | 6"                | 21.12"  | 16"     | TDR-1024 |
|                  |         |                   |         |         |          |