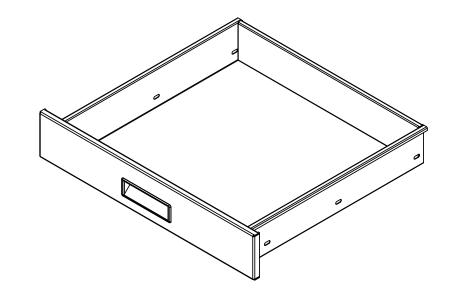

|  |                                                                                                                                                                                                                                                                                                                                                                                                                                                                                                            | DRAWING NO      | FINISH           | REV DATE     |
|--|------------------------------------------------------------------------------------------------------------------------------------------------------------------------------------------------------------------------------------------------------------------------------------------------------------------------------------------------------------------------------------------------------------------------------------------------------------------------------------------------------------|-----------------|------------------|--------------|
|  | THIS DRAWING EMBODIES A CONFIDENTIAL PROPRIETARY DESIGN OWNED BY<br>PREMIER ENCLOSURE SYSTEMS AND ALL DESIGN, MANUACTURING, REPRODUCTION,<br>USE AND SALES RIGHTS REGARDING THIS DRAWING ARE RESERVED TO PREMIER<br>ENCLOSURE SYSTEMS. THE RECIPIENT OF THIS DRAWING ASSUMES CUSTODY<br>THEREOF AND AGREES THAT THE INFORMATION CONTAINED HEREIN SHALL NOT BE<br>USED, DUPLICATED OR DISCLOSED TO REPRODUCE ARTICLES OR SUBJECT MATTER<br>THEREIN WITHOUT WRITTEN PERMISSION OF PREMIER ENCLOSURE SYSTEMS. | TDR-XXXX        | POWDER COAT      | 11/08/13     |
|  |                                                                                                                                                                                                                                                                                                                                                                                                                                                                                                            | TITLE           | MATERIAL         |              |
|  |                                                                                                                                                                                                                                                                                                                                                                                                                                                                                                            | SLIDING DRAWERS | 16 & 20 GA STEEL | SHEET 1 OF 1 |