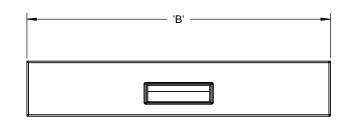

| FRONT PANEL SIZE |         | DRAWER DIMENSIONS |         |         | CATALOG  |
|------------------|---------|-------------------|---------|---------|----------|
| DIM 'A'          | DIM 'B' | DIM 'C'           | DIM 'D' | DIM 'E' | NUMBER   |
| 3.5"             | 19"     | 2.69"             | 16.12"  | 16"     | TDR-319  |
| 7"               | 19"     | 6"                | 16.12"  | 16"     | TDR-719  |
| 10.5"            | 19"     | 6"                | 16.12"  | 16"     | TDR-1019 |
| 3.5"             | 24"     | 2.69"             | 21.12"  | 16"     | TDR-324  |
| 7"               | 24"     | 6"                | 21.12"  | 16"     | TDR-724  |
| 10.5"            | 24"     | 6"                | 21.12"  | 16"     | TDR-1024 |
|                  |         |                   |         |         |          |