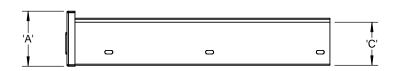

| FRONT PANEL SIZE |         | DRAWER DIMENSIONS |         |         | CATALOG  |
|------------------|---------|-------------------|---------|---------|----------|
| DIM 'A'          | DIM 'B' | DIM 'C'           | DIM 'D' | DIM 'E' | NUMBER   |
| 3.5"             | 19"     | 2.69"             | 16.12"  | 16"     | TDR-319  |
| 7"               | 19"     | 6"                | 16.12"  | 16"     | TDR-719  |
| 10.5"            | 19"     | 6"                | 16.12"  | 16"     | TDR-1019 |
| 3.5"             | 24"     | 2.69"             | 21.12"  | 16"     | TDR-324  |
| 7"               | 24"     | 6"                | 21.12"  | 16"     | TDR-724  |
| 10.5"            | 24"     | 6"                | 21.12"  | 16"     | TDR-1024 |
|                  |         |                   |         |         |          |